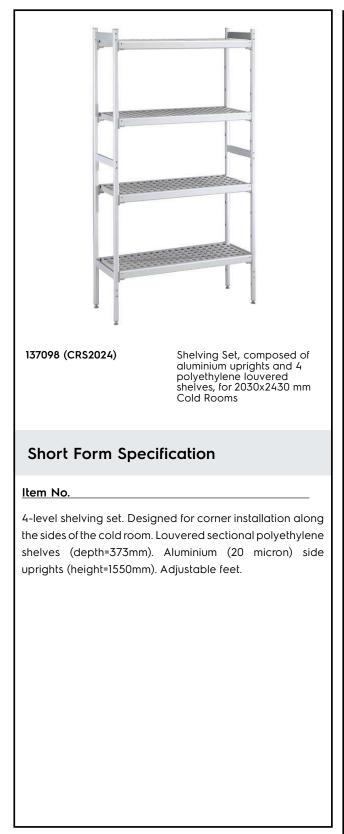

# FIECTIONAL

Stainless Steel Preparation Aluminum Shelving Set for 2030x2430 mm cold rooms

| ITEM #  |  |
|---------|--|
| MODEL # |  |
| NAME #  |  |
| SIS #   |  |
| AIA #   |  |

# Construction

- Uprights and shelf frames constructed entirely in anodized aluminium (20 micron).
- 4 tiers.
- Shelves made by section of polyethylene tablets.
- Sectional polyethylene shelves are dishwasher safe.

# Key Information:

| External dimensions, Width:  |         |
|------------------------------|---------|
| 137098 (CRS2024)             | 708 mm  |
| External dimensions, Depth:  | 373 mm  |
| External dimensions, Height: | 1550 mm |
| Max loading weight:          | 3500 kg |
| Net weight:                  | 94 kg   |
| Uprights                     | 2       |