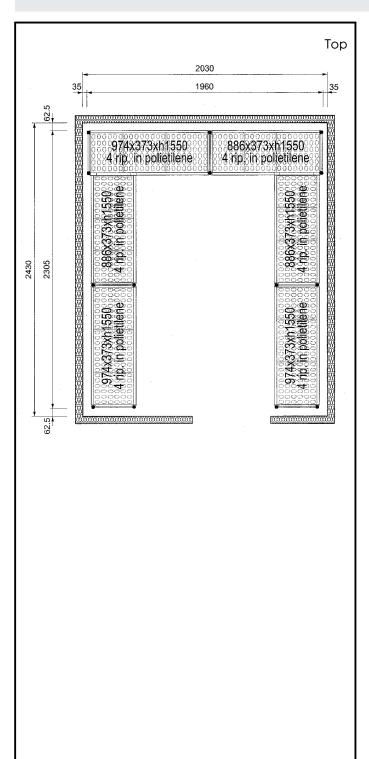

# FIECTIONAL

Stainless Steel Preparation Aluminum Shelving Set for 2030x2430 mm cold rooms

| ITEM #  |  |
|---------|--|
| MODEL # |  |
| NAME #  |  |
| SIS #   |  |
| AIA #   |  |

# Construction

- Uprights and shelf frames constructed entirely in anodized aluminium (20 micron).
- 4 tiers.
- Shelves made by section of polyethylene tablets.
- Sectional polyethylene shelves are dishwasher safe.

# Key Information:

| External dimensions, Width:  |         |
|------------------------------|---------|
| 137098 (CRS2024)             | 708 mm  |
| External dimensions, Depth:  | 373 mm  |
| External dimensions, Height: | 1550 mm |
| Max loading weight:          | 3500 kg |
| Net weight:                  | 94 kg   |
| Uprights                     | 2       |